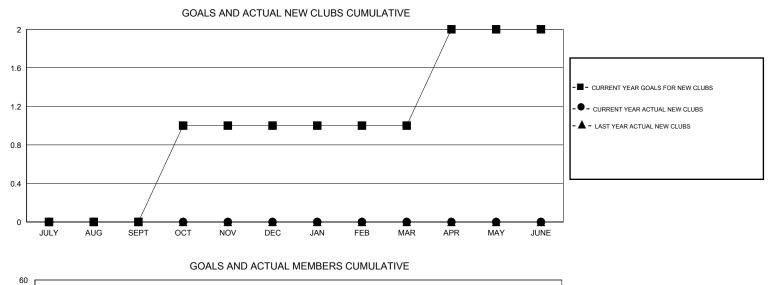

## GMT: CARL HARRELL

| LOCATION | NORTH CAROLINA |
|----------|----------------|
|----------|----------------|

 $\mathsf{GMT} \; \mathsf{CA} \; 1$ 

|                       |                  | Clubs     |                  |                       |               |                    | Members                             |                    |                  |
|-----------------------|------------------|-----------|------------------|-----------------------|---------------|--------------------|-------------------------------------|--------------------|------------------|
| RESULTS FOR 2014-2015 |                  |           |                  | RESULTS FOR 2014-2015 |               |                    |                                     |                    |                  |
| QUARTER               | NEW CLUB<br>GOAL | NEW CLUBS | DROPPED<br>CLUBS | NET<br>GAIN/LOSS      | QUARTER       | NEW MEMBER<br>GOAL | CHARTER AND<br>NEW MEMBERS<br>ADDED | DROPPED<br>MEMBERS | NET<br>GAIN/LOSS |
| JULY/AUG/SEPT         | 0                | 0         | 2                | -2                    | JULY/AUG/SEPT | -5                 | 20                                  | 47                 | -27              |
| OCT/NOV/DEC           | 1                | 0         | 1                | -1                    | OCT/NOV/DEC   | 23                 | 5                                   | 20                 | -15              |
| JAN/FEB/MAR           | 0                | 0         | 0                | 0                     | JAN/FEB/MAR   | 5                  | 8                                   | 7                  | 1                |
| APR/MAY/JUNE          | 1                | 0         | 0                | 0                     | APR/MAY/JUNE  | 25                 | 0                                   | 0                  | 0                |