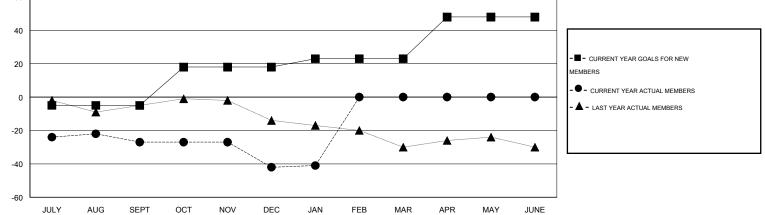

## GMT: CARL HARRELL

| LOCATION | NORTH CAROLINA |
|----------|----------------|
|----------|----------------|

 $\mathsf{GMT} \; \mathsf{CA} \; 1$ 

|                       |                  | Clubs     |                  |                       |               |                    | Members                             |                    |                  |
|-----------------------|------------------|-----------|------------------|-----------------------|---------------|--------------------|-------------------------------------|--------------------|------------------|
| RESULTS FOR 2014-2015 |                  |           |                  | RESULTS FOR 2014-2015 |               |                    |                                     |                    |                  |
| QUARTER               | NEW CLUB<br>GOAL | NEW CLUBS | DROPPED<br>CLUBS | NET<br>GAIN/LOSS      | QUARTER       | NEW MEMBER<br>GOAL | CHARTER AND<br>NEW MEMBERS<br>ADDED | DROPPED<br>MEMBERS | NET<br>GAIN/LOSS |
| JULY/AUG/SEPT         | 0                | 0         | 2                | -2                    | JULY/AUG/SEPT | -5                 | 20                                  | 47                 | -27              |
| OCT/NOV/DEC           | 1                | 0         | 1                | -1                    | OCT/NOV/DEC   | 23                 | 5                                   | 20                 | -15              |
| JAN/FEB/MAR           | 0                | 0         | 0                | 0                     | JAN/FEB/MAR   | 5                  | 8                                   | 7                  | 1                |
| APR/MAY/JUNE          | 1                | 0         | 0                | 0                     | APR/MAY/JUNE  | 25                 | 0                                   | 0                  | 0                |